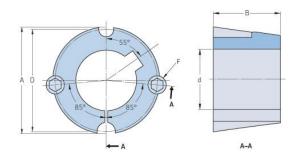

## PHF TB1610X1

| Bushing no.               | TB1610         |
|---------------------------|----------------|
| d = Bore diameter<br>(mm) | 25             |
| Bore diameter (in)        | 0.98           |
| Keyway width<br>(mm)      | 6.4            |
| Keyway width (in)         | 0.25           |
| Keyway depth<br>(mm)      | 3.2            |
| Keyway depth (in)         | 0.13           |
| A (mm)                    | 57.2           |
| A (in)                    | 2.25           |
| B (mm)                    | 25.4           |
| B (in)                    | 1              |
| D (mm)                    | 54             |
| D (in)                    | 2.13           |
| E (mm)                    | 9,525 x 15,875 |
| E (in)                    | -              |
| F (mm)                    | 9.525 x 15.875 |
| F (in)                    | -              |
| Weight (kg)               | 0.31           |
| Weight (lbs)              | 0.68           |